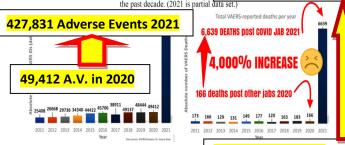

**Download full medical reports on** www.risupaustraliabrisbane.com

Federal Court "Its Perfectly Safe" is a Murderous Lie

4,000 % INCREASE IN DEATHS IN 2021 due mrna EXPERIMENT

Critical Appraisal of VAERS Pharmacovigilance: Is the U.S. Vaccine Adverse Events Reporting System

(VAERS) a Functioning Pharmacovigilance System? Jessica Rose, PhD, MSc, BSc 6,639 DEATHS 2021 Figure 1: Bar plots showing the number of VAERS reports (left the past decade. (2021 is partial data set.)