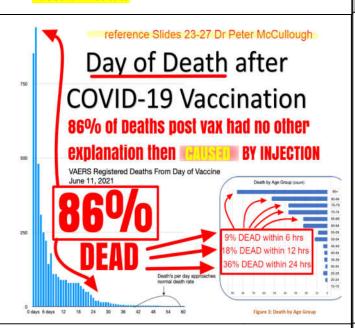

86% of Deaths post jab = mrna Jab

- 1984: Graduated from Baylor University with a Bachelor in Science
- 1988: Graduated with a medical degree from the **University of Texas Southwestern Medical School**
- 1991: Completed his residency at University of Washington School of Medicine
- 1991: Dr. McCullough begins his period as a medical attending at Mercy Hospital
- 1993: Studies his Masters degree in Public Health at the University of Michigan School of Public Health
- 1994: Begins his fellowship in cardiovascular diseases at the William Beaumont Hospital
- 1997: Joins the Henry Ford Heart and Vascular Institute
- 2000: Appointed to serve as Section Chief of Cardiology of the University of Missouri-Kansas City School of Medicine, Truman Medical Center
- 2002: Made a Consultant Cardiologist and Division Chief of Nutrition and Preventive Medicine at the William Beaumont
- 2010: Serves as the Chief Academic and Scientific officer of the St. John Providence Health System
- **Current: Joined Baylor University Medical Center as** Vice Chief of Internal Medicine and Chief of Cardiovascular Research of the Baylor Heart and Vascular Institute

166 deaths in 2020 Death by Age Group (count) 9% DEAD within 6 hrs 18% DEAD within 12 hrs 35-39 36% DEAD within 24 hrs 30-34 25-29 63% DEAD WITHIN 24 Hours 20-24 15-19 90 80 70 60 **VIRUS WITH** Death by Age Group 99.7% **RECOVERY?** 