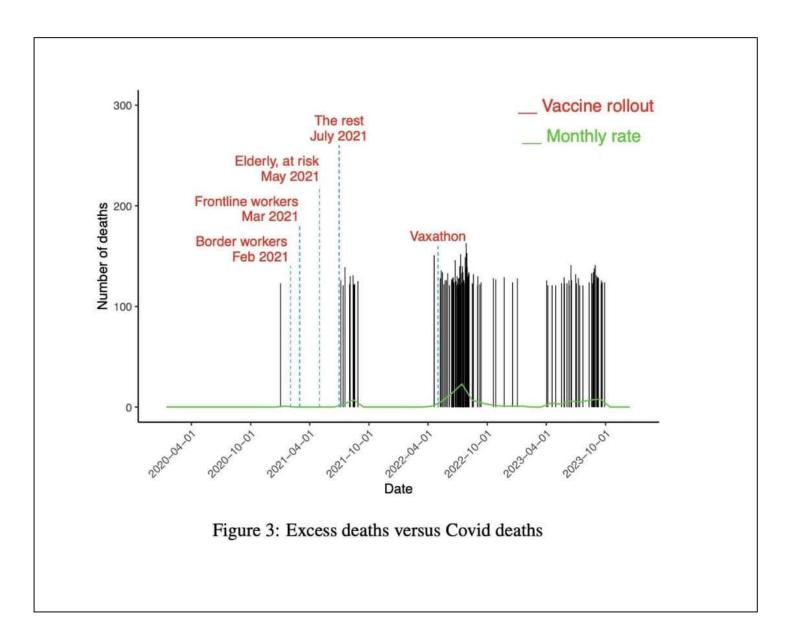

## **NZ EXCESS DEATHS due covid jab**

## THOSE WHO DIDN'T MAKE IT OUT OF THE INJECTION BOOTH 30% average Dead!

This is DEADTH CAMP STUFF extermination of innocent people with an EXPERIMENTAL mrna drug that replicates a poisonous "spike protein' manufacturing in every cell in your body = death (see below)